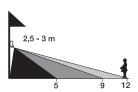

## **Duo Dome**

CODE: SL.300

Passive Infrared Detectors

Applied both indoor (corridor.s -stairs - toilets - cellar.s - boxes), and outdoor (IP

With the DOME lens is obtained 240° detection angle, achieving protection against crawling penetration (curtain effect) and detection distance of about 12

## **Features**

- Power supply: 230 240 V- 50 Hz
- Load: 2000 W for incandescence lamps
- 1000 W halogen lamps
- 300 W far fluorescent lamps
- 200 W for LED lamps
- Detection angle: 240°
- Beam range: from 6 to 12 m