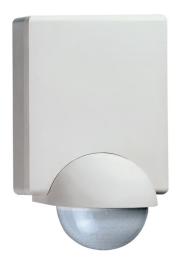

## **Duo Dome**

CODE: SL.300

Passive Infrared Detectors

Applied both indoor (corridor.s -stairs - toilets - cellar.s - boxes), and outdoor (IP

With the DOME lens is obtained 240° detection angle, achieving protection against crawling penetration (curtain effect) and detection distance of about 12

- Timer: from 10 sec. to 10 min.
- Twilight: from 5 to 2000 Lux
- Protection degree: IP 45
- · LED to check detection
- Dimensions (h x I x d): 125 x 75 x 35 (60) mm
- Fitted with zero-crossing technology
- Colour: polar white