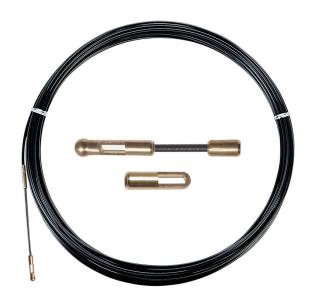

## Fiberglass fishtapeLYVIAFIL

CODE: 3039

The fiberglass-core, polypropylene-coated fishtapes make it possible to thread conductors into rigid or flexible pipes even where there are costrictions, very tight bends, or cable-constricted conduits.

- complete with flexible steel starting spinner and eye terminal
- very high flexibility of introduction into pipes  $\varnothing$  16-50 mm
- low ease of bending
- with M5 brass terminals
- no electrical conductivity
- great pulling power
- high flexibility